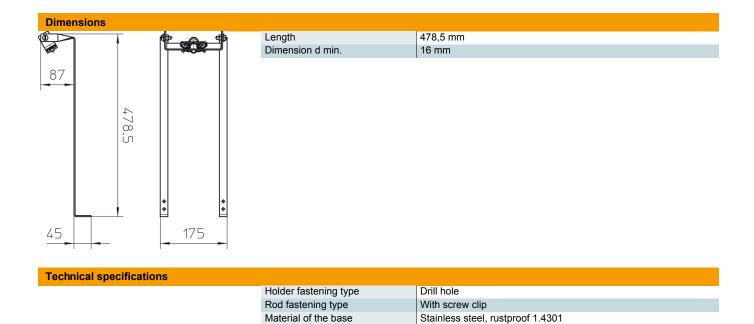

## Master data

| Item number         | 5403335                           |
|---------------------|-----------------------------------|
| Туре                | SD-Fix                            |
| Description 1       | Rod holder                        |
| Description 2       | for sloping roofs                 |
| Manufacturer        | OBO                               |
| Dimension           | Rd16                              |
| Material            | Stainless steel, rustproof 1.4301 |
| Smallest sales unit | 1                                 |
| Unit of quantity    | Units                             |
| Weight              | 81 kg                             |
| Weight unit         | kg/100 pairs                      |