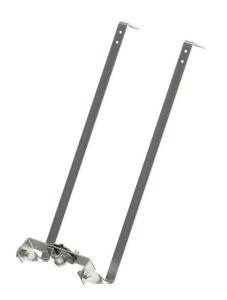

## Interception rod holder for sloping roof

Item number: 5403335

Stand system: rod holder for sloping roofs, for simple, quick and secure fastening of  $\varnothing$  16 mm interception rods.

- System consists of a bracket made of V2A stainless steel
- Quick and easy mounting
- Adjustable angle
- $\bullet$  In the case of high interception rods (> 1 m), additional fastening with insulated spaces is necessary