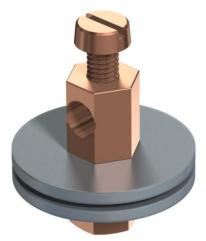

## Earthing terminal for fastening on earthing strap

**Item number: 5040507** 

- For use in bathtubs or shower lutes etc.
  Connection option: conductors to 16 mm²
- Clamping element with threaded connection M6, 1 hexagonal nut M6, 1 serrated dimension washer and 1 cylinder screw M5 x 8
- · Clamping element, nut and screws from copper-plated brass
- Serrated washer from stainless steel; 2 washers from galvanised steel

## Master data

| Item number         | 5040507             |
|---------------------|---------------------|
| Туре                | 928                 |
| Description 1       | Connection terminal |
| Manufacturer        | OBO                 |
| Dimension           | 1/2"                |
| Material            | Brass               |
| Surface             | Nickel-plated       |
| Surface standard    |                     |
| Smallest sales unit | 10                  |
| Unit of quantity    | Units               |
| Weight              | 5,7 kg              |
| Weight unit         | kg/100 pairs        |