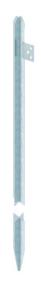

# Profile earthing rod connection with connecting lug

**Item number: 5003032** 

- Cross-profile 50 x 50 x 3 mm
- · With connecting strap
- 1 through hole Ø 13 mm
- 2 through holes Ø 11 mm
- Round cable fastening e.g. with type 5001 DIN-FT possible
- For the construction of earthing systems e. g. antenna or earthing of building site distribution boards