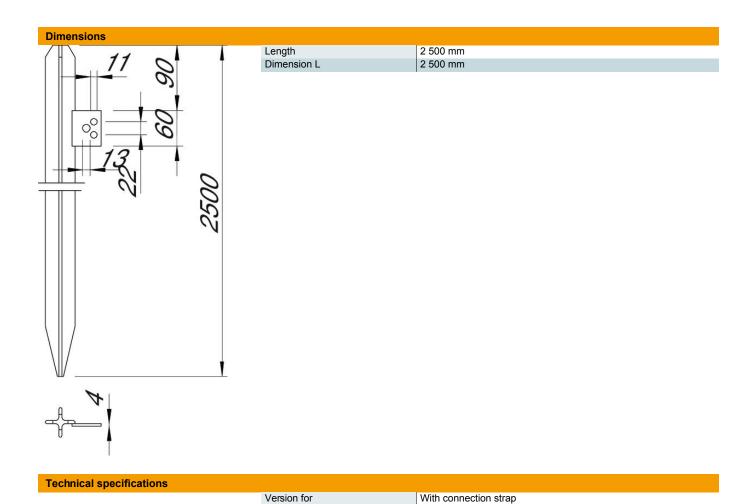

# Profile earthing rod connection with connecting lug

**Item number: 5003032** 

- Cross-profile 50 x 50 x 3 mm
- · With connecting strap
- 1 through hole Ø 13 mm
- 2 through holes Ø 11 mm
- Round cable fastening e.g. with type 5001 DIN-FT possible
- For the construction of earthing systems e. g. antenna or earthing of building site distribution boards

### Master data

| 5003032               |
|-----------------------|
| 213 2500 DIN          |
| Cross-earther         |
| with connecting strap |
| OBO                   |
| 2500mm                |
| Steel                 |
| Hot-dip galvanised    |
| DIN EN ISO 1461       |
| 1                     |
| Units                 |
| 612,4 kg              |
| kg/100 pairs          |
|                       |