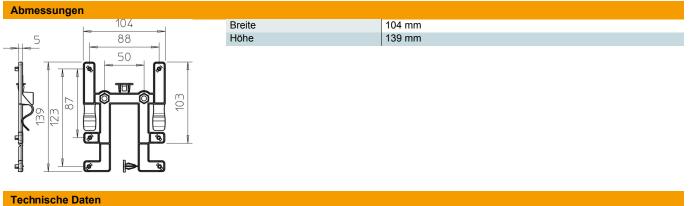

#### Stammdaten

| Artikelnummer       | 2007835                      |
|---------------------|------------------------------|
| Bezeichnung 1       | Befestigungselement T60-T100 |
| Bezeichnung 2       | für Kabelrinnen              |
| Hersteller          | OBO                          |
| Farbe               | lichtgrau                    |
| Werkstoff           | Polycarbonat                 |
| Kleinste VK-Einheit | 10                           |
| Mengeneinheit       | Stück                        |
| Gewicht             | 2,8 kg                       |
| Gewichtseinheit     | kg/100 St.                   |
|                     |                              |