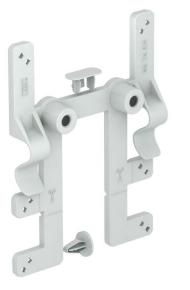

### Artikelnummer: 2007835

Mit dem Befestigungselement BE TS KR können OBO Kabelabzweigkästen Typ T60 und T100 mit wenigen Handgriffen werkzeuglos und schnell an allen gängigen Kabelrinnen angebracht werden.

Dabei wird der Kabelabzweigkasten sicher in seiner Position gehalten. Er kann jedoch, falls erforderlich, schnell demontiert werden. Dies geschieht alles ohne die Verwendung von Werkzeug.