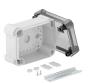

### Empty housing X 06 with hat profile rail

**Item number: 2005560** 

Junction box with hat profile rail for the connection of cables and lines indoors and in outdoor areas. Rectangular design without entries. Suitable for wall and ceiling mounting with the option to fasten outside, inside or to mount via the corner domes. Particularly impact resistant with IK09. Transparent cover with quick lock, sealable. Made from halogen-free and UV-resistant materials.

With hat profile rail, type 2069, and fastening set.

Junction box according to EN 60670. Impact resistance IK09 according to EN 50102. Protection rating IP67 according to EN 60529.

kg/100 pc.

Weight unit

Polycarbonate

| Master data       |                            |
|-------------------|----------------------------|
| Item number       | 2005560                    |
| Туре              | X06C R LGR-TR              |
| Description 1     | Empty Enclosure            |
| Description 2     | with trans. lid, rail 2069 |
| Manufacturer      | OBO                        |
| Dimension         | 150x116x86                 |
| Colour            | Grey / transparent         |
| Material          | Polycarbonate              |
| Smallest sales un | nit 1                      |
| Unit of quantity  | Piece                      |
| Weight            | 37.6 kg                    |