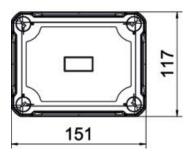

Polycarbonate

| Master data       |                            |
|-------------------|----------------------------|
| Item number       | 2005560                    |
| Туре              | X06C R LGR-TR              |
| Description 1     | Empty Enclosure            |
| Description 2     | with trans. lid, rail 2069 |
| Manufacturer      | OBO                        |
| Dimension         | 150x116x86                 |
| Colour            | Grey / transparent         |
| Material          | Polycarbonate              |
| Smallest sales un | nit 1                      |
| Unit of quantity  | Piece                      |
| Weight            | 37.6 kg                    |

#### Technical data

| Extension option                  | no              |
|-----------------------------------|-----------------|
| Cover fastening                   | Screwed         |
| Shape                             | Rectangular     |
| Suitable for outdoor use          | yes             |
| Clear internal dimensions         | 137x105x68 mm   |
| with lid                          | yes             |
| Mounting type                     | Surface-mounted |
| Protection rating                 | IP67            |
| Protection rating IK code         | IK09            |
| Protection class                  | II              |
| Permitted temperature range, max. | 60 °C           |
| Permitted temperature range, min. | -5 °C           |
| Transparent lid                   | yes             |
| Weatherproof                      | yes             |