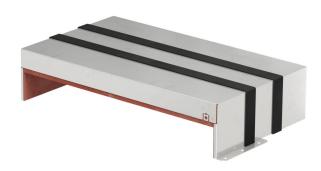

## PYROPLUG® MagicBox, three-sided, interior height 60 mm

**Item number: 7204046** 

Fire protection box as insulation system, made of single-part stainless steel housing with intumescent fire protection inlays. Can be used in walls, on raw floors, beneath system floors and as insulation of rising sections in ceilings. Interior can be fully assigned with installations. For interior application. Closure of the residual openings with PYROSIT® NG fire protection foam, particularly simple for difficult geometries. CE-labelled construction product with general type approval. Fire resistance class El90 (fire-resistant). Including graphite strip.

#### Master data

| Item number         | 7204046                     |
|---------------------|-----------------------------|
| Туре                | PMB 650-3 A2                |
| Description 1       | Fire Protection Box 3-sided |
| Description 2       | with intumescending inlays  |
| Available from      | 04.10.2022                  |
| Manufacturer        | OBO                         |
| Dimension           | 300x523x116                 |
| Material            | Stainless steel             |
| Surface             | Bright, treated             |
| Surface standard    |                             |
| Smallest sales unit | 1                           |
| Unit of quantity    | Piece                       |
| Weight              | 459.7 kg                    |
| Weight unit         | kg/100 pc.                  |