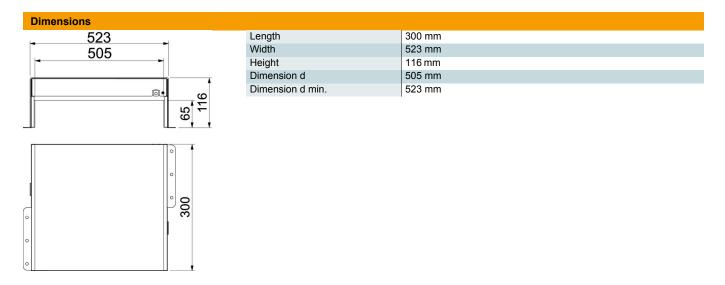

#### Master data

| Item number         | 7204046                     |
|---------------------|-----------------------------|
| Туре                | PMB 650-3 A2                |
| Description 1       | Fire Protection Box 3-sided |
| Description 2       | with intumescending inlays  |
| Available from      | 04.10.2022                  |
| Manufacturer        | OBO                         |
| Dimension           | 300x523x116                 |
| Material            | Stainless steel             |
| Surface             | Bright, treated             |
| Surface standard    |                             |
| Smallest sales unit | 1                           |
| Unit of quantity    | Piece                       |
| Weight              | 459.7 kg                    |
| Weight unit         | kg/100 pc.                  |

# PYROPLUG® MagicBox, three-sided, interior height 60 mm

**Item number: 7204046** 

|  | data |
|--|------|
|  |      |
|  |      |

| Fire protection version | Box body    |
|-------------------------|-------------|
| Shape                   | Rectangular |
| Accessories required    | yes         |
| Internal height         | 65 mm       |
| Internal width          | 505 mm      |