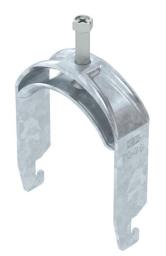

# **Technical data sheet**

Clamp clip 2056, U-foot, single, metal pressure trough, A2

### Item number: 1188434

Clamp clip with U-foot, metal pressure trough with rounded edges to protect the cable. For vertical and horizontal mounting of 1 single cable on a C-profile rail. For slot width 18–22 mm. With 1-start screw thread on pressure trough, universal hexagonal screw head WAF10, with slot and cross recess. Suitable for mounting indoors and outdoors. We recommend the use of a counter-trough.