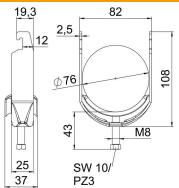

#### Dimensions

| Length           | 25 mm  |
|------------------|--------|
| Width            | 82 mm  |
| Height           | 108 mm |
| Plate thickness  | 2.5 mm |
| Dimension A      | 25 mm  |
| Dimension B      | 82 mm  |
| Dimension C      | 37 mm  |
| Dimension G (mm) | M8     |
| Dimension H      | 108 mm |
| Dimension L      | 43 mm  |
| Dimension t      | 2.5 mm |
|                  |        |

**Technical data** 

| 1               |
|-----------------|
| 76 mm           |
| 70 mm           |
| 22 mm           |
| 18 mm           |
| M8              |
| yes             |
| 37 mm           |
| 5 Nm            |
| yes             |
| Profile rail    |
| 10 mm           |
| 76 mm           |
| 70 mm           |
| Untreated       |
| Rustproof steel |
|                 |